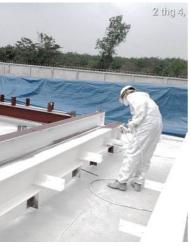

# Fireproof paint for steel structures

Fireproof paint is used to protect the main structural components of steel structure buildings. In the event of a fire, this specially designed paint extends the time and prevents collapse due to the reduction in the load-bearing strength of steel.

Achieved international certification from Warringtonfire

Outstanding: applicable on 3 and 4 sides for both closed and open structures

Fast construction progress, high aesthetic for the project