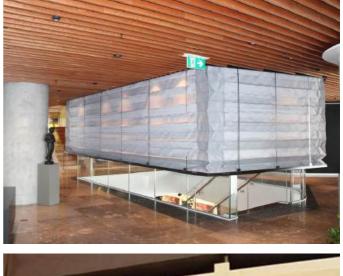

#### Fire curtain

Fire curtains are capable of functioning in a fire, even during a power outage. They prevent the rapid spread of fire and smoke within the building, facilitating the evacuation of victims and aiding rescue services.