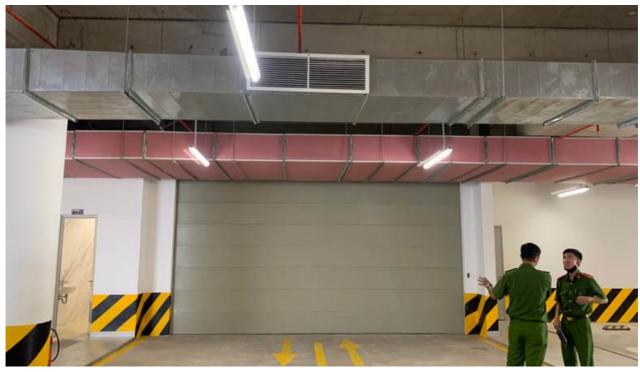

## Fireproofrolling doors

A fireproof door is an insert that seals the openings of the fire prevention part, to prevent fire and fire products from spreading from a fire compartment or a room with a fire to other rooms.

- Optimized area, suitable for many spaces.
- Applicable to security purpose.
- Integrity and insulation: El30, El60, El90.