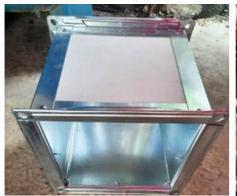

## Fire resistance air duct

Fireproof ducts have a basic structure similar to other ordinary duct systems; however, they are specific requirements of the building.

| FIRE RESISTANCE LIMIT (EI) | El30   | El45   | EI60   | El120  |
|----------------------------|--------|--------|--------|--------|
| PANEL THICKNESS            | 14mm   | 16mm   | 20mm   | 2x14mm |
| GALVANISED STEEL           | 0.75mm | 0.75mm | 0.75mm | 0.75mm |

#### **DUCT PRODUCTS THAT HAVE BEEN TESTED AND PUT INTO USE:**

Help with air circulation, providing fresh and clean air.

Control fires, limit the fire spread from one area to another area.

Capable of eliminating harmful gases, foul odors, moisture, mold, etc.

Ensure temperature stability and assist in fire monitoring and control.