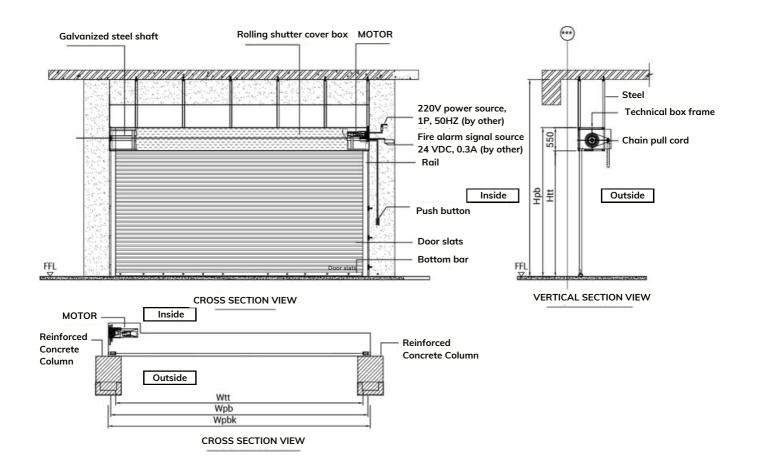

- Special: sound insulation.
- Easy and convenient installation and repair.
- Light weight, reducing construction pressure in high-height locations.
- Fast construction progress,
  Various colors available upon
  request.
- Maximum height up to 13m.
- Integrity and insulation: El30, El45, El60.

## Fireproofrolling doors

A fireproof door is an insert that seals the openings of the fire prevention part, to prevent fire and fire products from spreading from a fire compartment or a room with a fire to other rooms.







- Optimized area, suitable for many spaces.
- Applicable to security purpose.
- Integrity and insulation: El30, El60, El90.











## Fireproofrolling doors

#### LAYER STRUCTURE OF FIREPROOF ROLLING DOORS



#### TECHNICAL DRAWING OF FIREPROOF ROLLING DOORS











## Fireproof steel doors

Fireproof steel doors are doors designed with good fire resistance and heat resistance to help isolate the fire area and prevent fire and smoke from spreading to other areas. Fireproof steel doors are used and installed in emergency exit locations of buildings to protect human life and property in the event of a fire.



- **1.** Hydraulic door closer
- 2. Gasket
- 3. SUS304 hinge
- 4. Door leaf

- **5.** SUS304 lock
- 6. Door threshold
- 7. Door core





















# Fireproof and insulated wooden doors



Optimal fire prevention and thermal insulation.



No black smoke, nonflammability and nontoxicity.



Green, environmentally friendly materials.



Simple construction.













# Fireproof and insulated wooden doors









SUCCESSFULLY TES