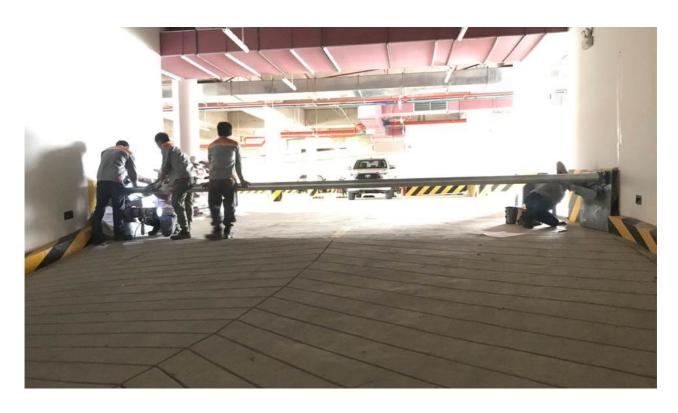

## Fireproofrolling doors

A fireproof door is an insert that seals the openings of the fire prevention part, to prevent fire and fire products from spreading from a fire compartment or a room with a fire to other rooms.

- Optimized area, suitable for many spaces.
- Applicable to security purpose.
- Integrity and insulation: El30, El60, El90.