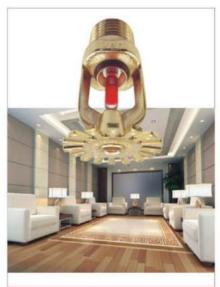

## Fire fighting system

CONCEALED SPRINKLER

SIDEWALL SPRINKLER

PENDENT/RECESSED SPRINKLER

- Sprinkler head.
- Sprinkler flexible hose.
- Fire protection valve: Alarm valve, Deluge valve, Pre-action valve.