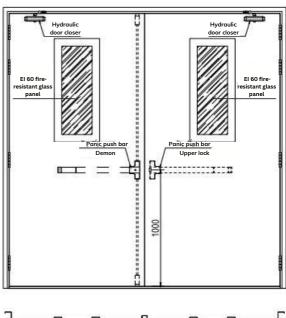

## Fireproof steel doors

Fireproof steel doors are doors designed with good fire resistance and heat resistance to help isolate the fire area and prevent fire and smoke from spreading to other areas. Fireproof steel doors are used and installed in emergency exit locations of buildings to protect human life and property in the event of a fire.

- **1.** Hydraulic door closer
- 2. Gasket
- 3. SUS304 hinge
- 4. Door leaf

- **5.** SUS304 lock
- 6. Door threshold
- 7. Door core