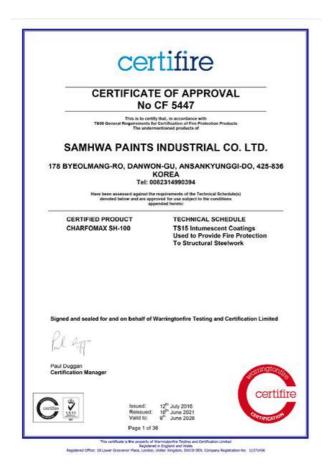

# Fireproof paint for steel structures

Fireproof paint is used to protect the main structural components of steel structure buildings. In the event of a fire, this specially designed paint extends the time and prevents collapse due to the reduction in the load-bearing strength of steel.

Achieved international certification from Warringtonfire

Outstanding: applicable on 3 and 4 sides for both closed and open structures

Fast construction progress, high aesthetic for the project