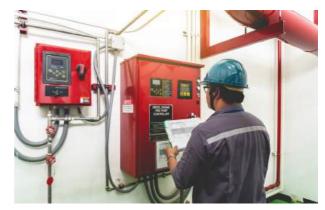

## Fire fighting system

CONCEALED SPRINKLER

SIDEWALL SPRINKLER

PENDENT/RECESSED SPRINKLER

- Sprinkler head.
- Sprinkler flexible hose.
- Fire protection valve: Alarm valve, Deluge valve, Pre-action valve.

# Gas fire extinguishing system

STEC-Vina fire extinguishing system is the ideal solution for electrical rooms, IT rooms or ELV rooms, etc. where are not suitable for setting water fire extinguishing system and other fire extinguishing system.