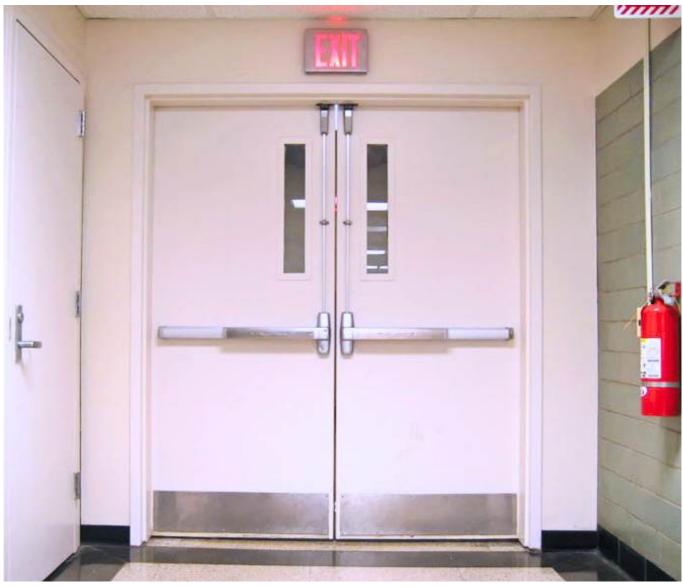

## Fireproof steel doors

Fireproof steel doors are doors designed with good fire resistance and heat resistance to help isolate the fire area and prevent fire and smoke from spreading to other areas. Fireproof steel doors are used and installed in emergency exit locations of buildings to protect human life and property in the event of a fire.