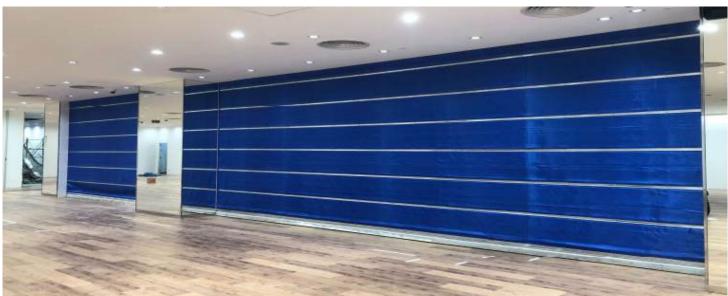

## Fireproofrolling doors

A fireproof door is an insert that seals the openings of the fire prevention part, to prevent fire and fire products from spreading from a fire compartment or a room with a fire to other rooms.

- Optimized area, suitable for many spaces.
- Applicable to security purpose.
- Integrity and insulation: El30, El60, El90.