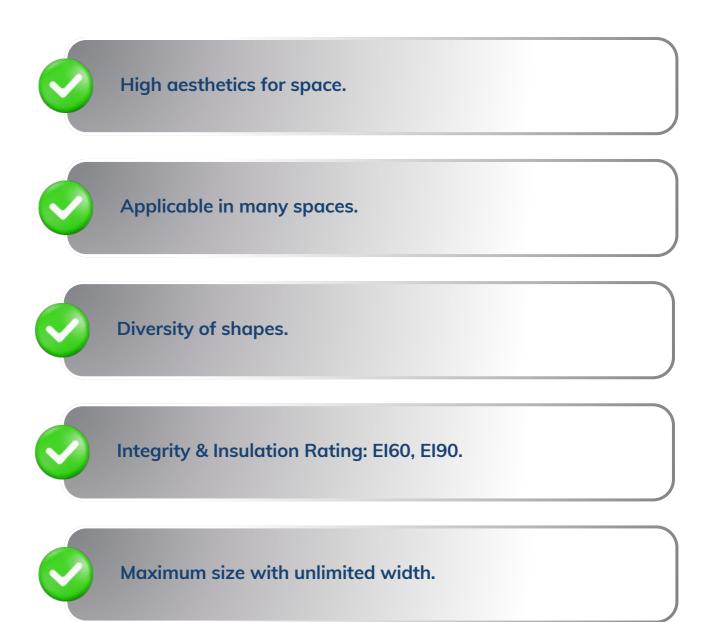

## **SMOKE CURTAINS**

Compliance with: BS -British, EN - European standards.

High aesthetics for space.

Applicable in many spaces.

Diversity of shapes.

Ensure integrity and insulation: E60 - E150.