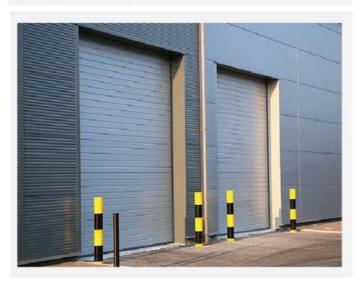

## Fireproofrolling doors

A fireproof door is an insert that seals the openings of the fire prevention part, to prevent fire and fire products from spreading from a fire compartment or a room with a fire to other rooms.

- Optimized area, suitable for many spaces.
- Applicable to security purpose.
- Integrity and insulation: El30, El60, El90.