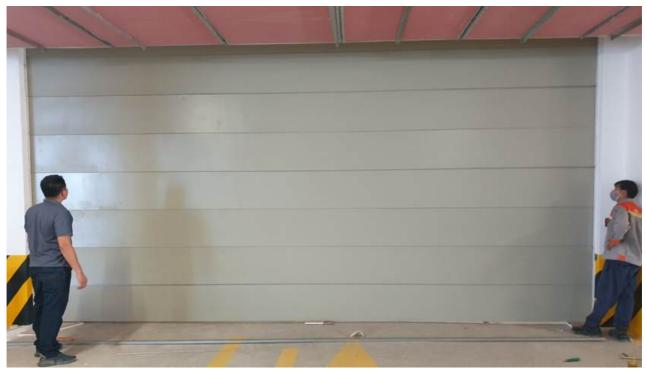

## Fireproofrolling doors

A fireproof door is an insert that seals the openings of the fire prevention part, to prevent fire and fire products from spreading from a fire compartment or a room with a fire to other rooms.

- Optimized area, suitable for many spaces.
- Applicable to security purpose.
- Integrity and insulation: El30, El60, El90.