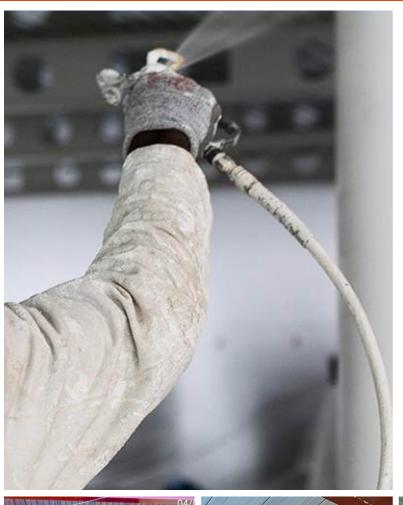

# Fireproof paint for steel structures

Fireproof paint is used to protect the main structural components of steel structure buildings. In the event of a fire, this specially designed paint extends the time and prevents collapse due to the reduction in the load-bearing strength of steel.

Achieved international certification from Warringtonfire

Outstanding: applicable on 3 and 4 sides for both closed and open structures

Fast construction progress, high aesthetic for the project