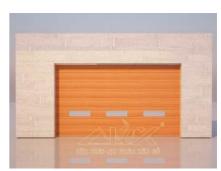

## Fireproofrolling doors

A fireproof door is an insert that seals the openings of the fire prevention part, to prevent fire and fire products from spreading from a fire compartment or a room with a fire to other rooms.

- Optimized area, suitable for many spaces.
- Applicable to security purpose.
- Integrity and insulation: El30, El60, El90.

## Fireproofrolling doors