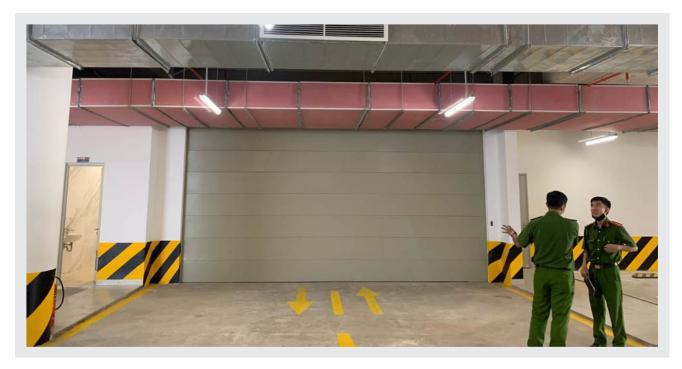

## Fireproofrolling doors

A fireproof door is an insert that seals the openings of the fire prevention part, to prevent fire and fire products from spreading from a fire compartment or a room with a fire to other rooms.

- Optimized area, suitable for many spaces.
- Applicable to security purpose.
- Integrity and insulation: El30, El60, El90.