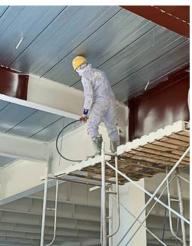

# Fireproof paint for steel structures

Fireproof paint is used to protect the main structural components of steel structure buildings. In the event of a fire, this specially designed paint extends the time and prevents collapse due to the reduction in the load-bearing strength of steel.

Achieved international certification from Warringtonfire

Outstanding: applicable on 3 and 4 sides for both closed and open structures

Fast construction progress, high aesthetic for the project