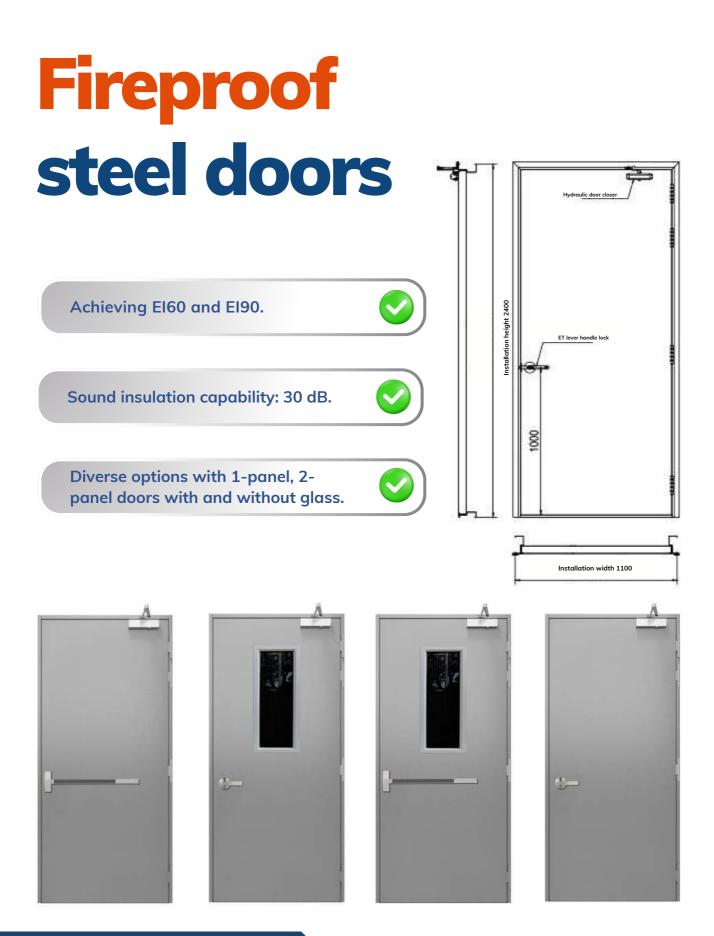

## Fireproof steel doors

Fireproof steel doors are doors designed with good fire resistance and heat resistance to help isolate the fire area and prevent fire and smoke from spreading to other areas. Fireproof steel doors are used and installed in emergency exit locations of buildings to protect human life and property in the event of a fire.

- **1.** Hydraulic door closer
- 2. Gasket
- 3. SUS304 hinge
- 4. Door leaf

- **5.** SUS304 lock
- 6. Door threshold
- 7. Door core