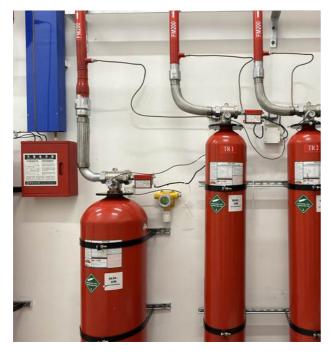

# Gas fire extinguishing system

STEC-Vina fire extinguishing system is the ideal solution for electrical rooms, IT rooms or ELV rooms, etc. where are not suitable for setting water fire extinguishing system and other fire extinguishing system.

**SMS-227** 

NOVEC1230

CO2

AEROSOL N2 (IG-100)