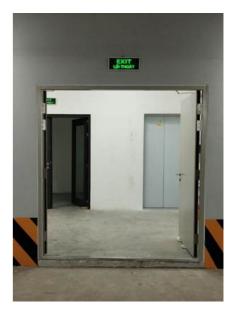

## Fireproof steel doors

Fireproof steel doors are doors designed with good fire resistance and heat resistance to help isolate the fire area and prevent fire and smoke from spreading to other areas. Fireproof steel doors are used and installed in emergency exit locations of buildings to protect human life and property in the event of a fire.