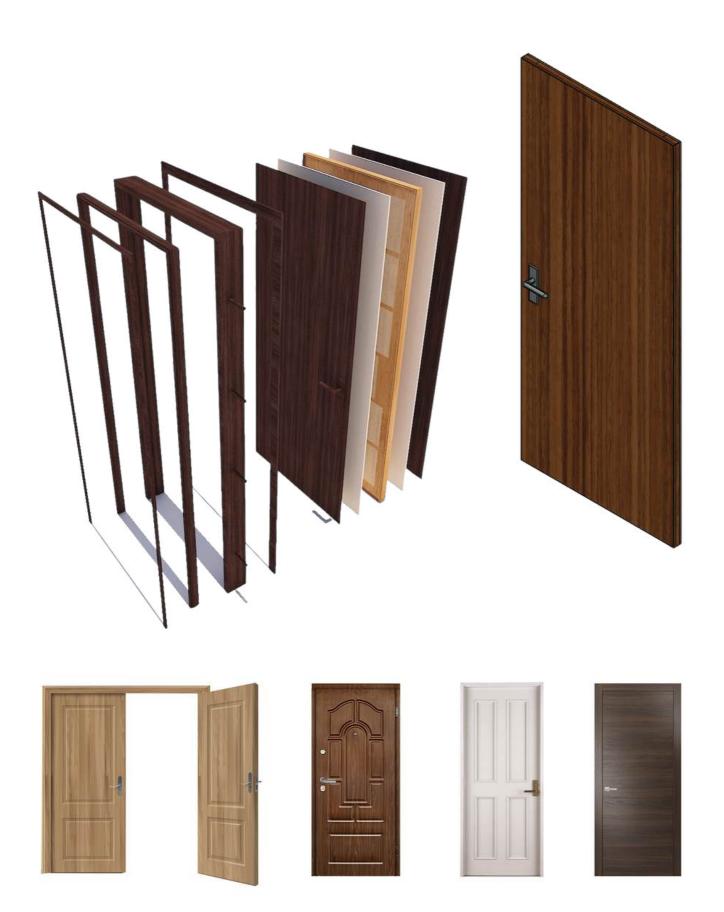

# Fireproof and insulated wooden doors

Optimal fire prevention and thermal insulation.

No black smoke, nonflammability and nontoxicity.

Green, environmentally friendly materials.

Simple construction.

# Fireproof and insulated wooden doors

SUCCESSFULLY TESTED FIREPROOF DOOR PRODUCTS