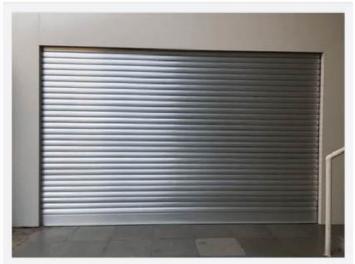

## Fireproofrolling doors

A fireproof door is an insert that seals the openings of the fire prevention part, to prevent fire and fire products from spreading from a fire compartment or a room with a fire to other rooms.

- Optimized area, suitable for many spaces.
- Applicable to security purpose.
- Integrity and insulation: El30, El60, El90.