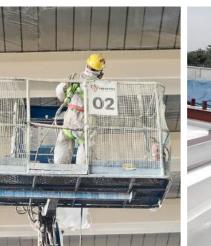

# Fireproof paint for steel structures

Fireproof paint is used to protect the main structural components of steel structure buildings. In the event of a fire, this specially designed paint extends the time and prevents collapse due to the reduction in the load-bearing strength of steel.

Achieved international certification from Warringtonfire

Outstanding: applicable on 3 and 4 sides for both closed and open structures

Fast construction progress, high aesthetic for the project