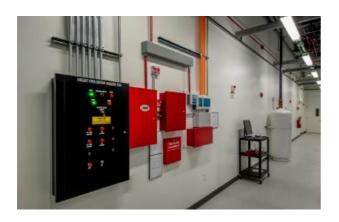

## Fire Alarm System

# FIRE PROTECTION SYSTEM

### **FIRE ALARM SYSTEM**

| Notifier/System          | USA, China, Mexico |
|--------------------------|--------------------|
| Sensor/Esser by Homewell | Germany            |
| Advanced                 | UK, Italy          |
| Siemens                  | China              |
| Cooper by Eaton          | EU, China          |
| Minimax - Apollo         | UK, Germany        |
| Kidde Fenwal             | USA                |