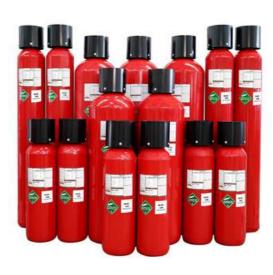

# Gas fire extinguishing system

STEC-Vina fire extinguishing system is the ideal solution for electrical rooms, IT rooms or ELV rooms, etc. where are not suitable for setting water fire extinguishing system and other fire extinguishing system.

**SMS-227** 

NOVEC1230

CO2

AEROSOL N2 (IG-100)