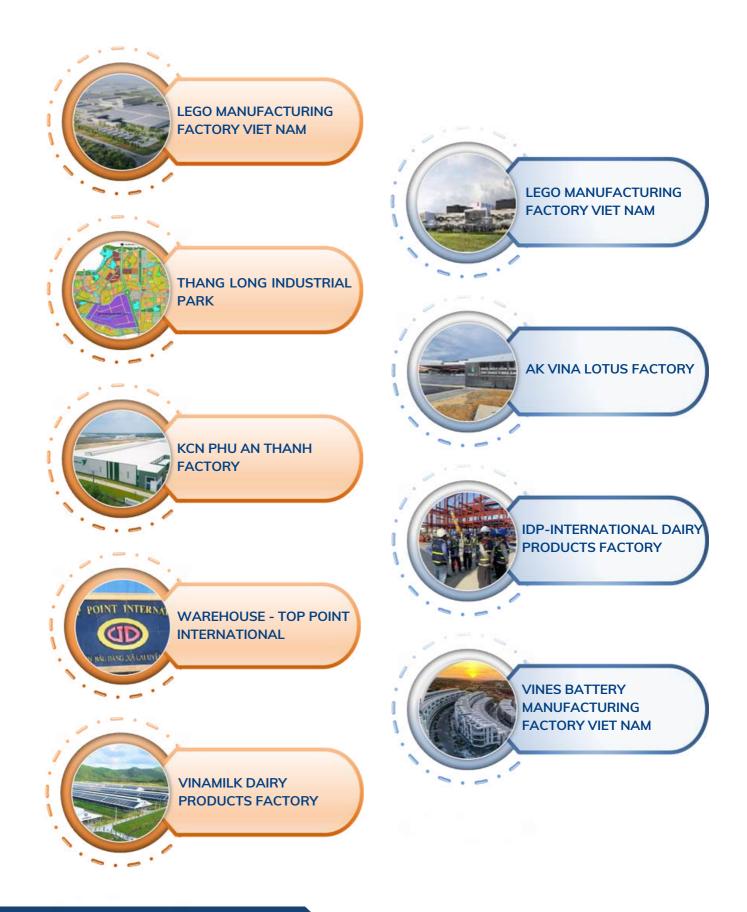

### **LEGO MANUFACTURING FACTORY VIET NAM**

BINH DUONG PROVINCE TIME: 2022

### **LEGO MANUFACTURING FACTORY VIET NAM**

BINH DUONG PROVINCE TIME: 2023

### **AK VINA LOTUS FACTORY**

DONG NAI PROVINCE TIME: 2024

### IDP – INTERNATIONAL DAIRY PRODUCTS FACTORY

BINH DUONG PROVINCE TIME: 2023

### VINES BATTERY MANUFACTURING FACTORY VIET NAM

HA TINH PROVINCE TIME: 2022

### WAREHOUSE - TOP POINT INTERNATIONAL - PHASE 2

BINH DUONG PROVINCE TIME: 2023