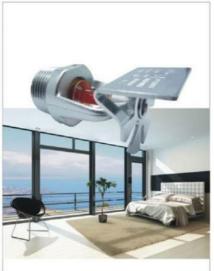

## Fire fighting system

CONCEALED SPRINKLER

SIDEWALL SPRINKLER

PENDENT/RECESSED SPRINKLER

- Sprinkler head.
- Sprinkler flexible hose.
- Fire protection valve: Alarm valve, Deluge valve, Pre-action valve.