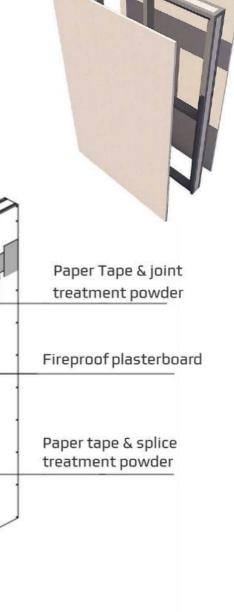

## Fireproof wall

Fire resistant wall is for preventing fire and other combustion products from spreading from one fire compartment or a room with fire to another room. Helps prolong the time for firefighting forces to save people, detect and zone to handle fires, and minimize damage to people and property.

Crossbar

Vertical bar

- Special: sound insulation.
- Easy and convenient installation and repair.
- Light weight, reducing construction pressure in high-height locations.
- Fast construction progress,
  Various colors available upon
  request.
- Maximum height up to 13m.
- Integrity and insulation: El30, El45, El60.