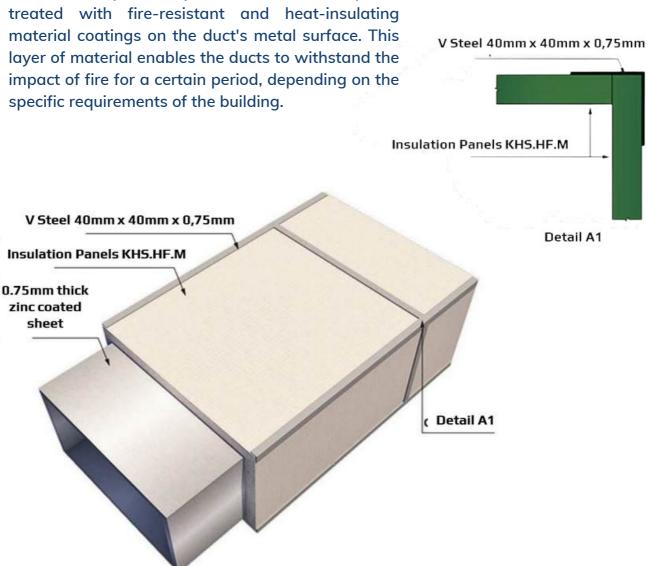

## Fire resistance air duct

Fireproof ducts have a basic structure similar to other ordinary duct systems; however, they are specific requirements of the building.

| FIRE RESISTANCE LIMIT (EI) | El30   | El45   | EI60   | El120  |
|----------------------------|--------|--------|--------|--------|
| PANEL THICKNESS            | 14mm   | 16mm   | 20mm   | 2x14mm |
| GALVANISED STEEL           | 0.75mm | 0.75mm | 0.75mm | 0.75mm |

#### **DUCT PRODUCTS THAT HAVE BEEN TESTED AND PUT INTO USE:**

Help with air circulation, providing fresh and clean air.

Control fires, limit the fire spread from one area to another area.

Capable of eliminating harmful gases, foul odors, moisture, mold, etc.

Ensure temperature stability and assist in fire monitoring and control.