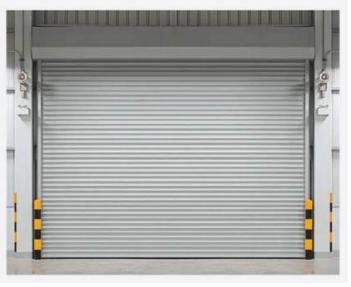

## Fireproofrolling doors

A fireproof door is an insert that seals the openings of the fire prevention part, to prevent fire and fire products from spreading from a fire compartment or a room with a fire to other rooms.

- Optimized area, suitable for many spaces.
- Applicable to security purpose.
- Integrity and insulation: El30, El60, El90.