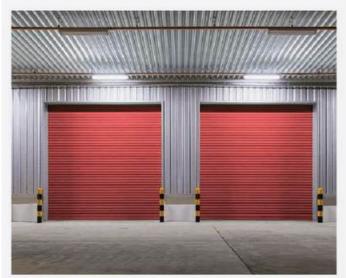

## Fireproofrolling doors

A fireproof door is an insert that seals the openings of the fire prevention part, to prevent fire and fire products from spreading from a fire compartment or a room with a fire to other rooms.

- Optimized area, suitable for many spaces.
- Applicable to security purpose.
- Integrity and insulation: El30, El60, El90.