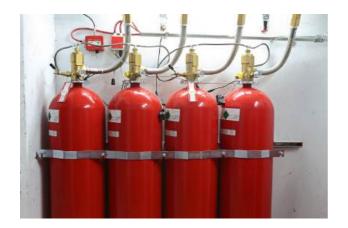

# Gas fire extinguishing system

STEC-Vina fire extinguishing system is the ideal solution for electrical rooms, IT rooms or ELV rooms, etc. where are not suitable for setting water fire extinguishing system and other fire extinguishing system.

**SMS-227** 

NOVEC1230

CO2

AEROSOL N2 (IG-100)