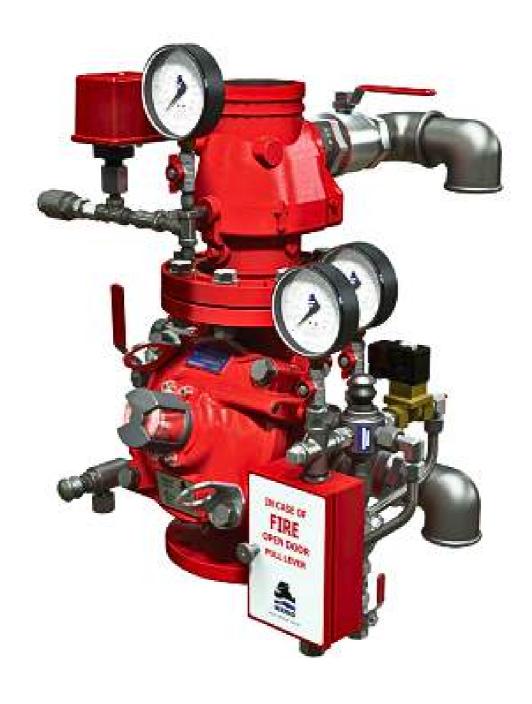

## Fire fighting system

CONCEALED SPRINKLER

SIDEWALL SPRINKLER

PENDENT/RECESSED SPRINKLER

- Sprinkler head.
- Sprinkler flexible hose.
- Fire protection valve: Alarm valve, Deluge valve, Pre-action valve.