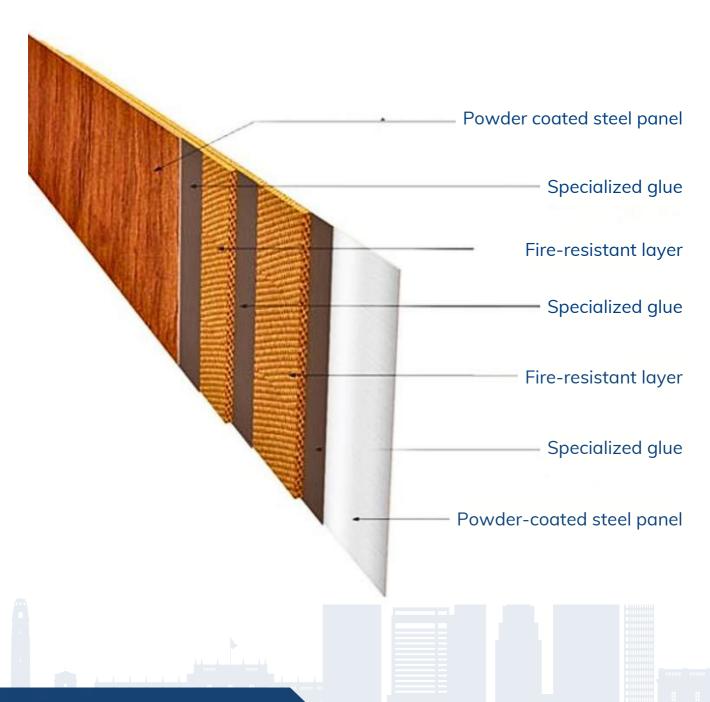

mage to people and property.



Crossbar

Vertical bar









- Special: sound insulation.
- Easy and convenient installation and repair.
- Light weight, reducing construction pressure in high-height locations.
- Fast construction progress,
  Various colors available upon
  request.
- Maximum height up to 13m.
- Integrity and insulation: El30, El45, El60.

## Fireproofrolling doors

A fireproof door is an insert that seals the openings of the fire prevention part, to prevent fire and fire products from spreading from a fire compartment or a room with a fire to other rooms.







- Optimized area, suitable for many spaces.
- Applicable to security purpose.
- Integrity and insulation: El30, El60, El90.











## Fireproofrolling doors

#### LAYER STRUCTURE OF FIREPROOF ROLLING DOORS



#### TECHNICAL DRAWING OF FIREPROOF ROLLING DOORS











## Fireproof steel doors

Fireproof steel doors are doors designed with good fire resistance and heat resistance to help isolate the fire area and prevent fire and smoke from spreading to other areas. Fireproof steel doors are used and installed in emergency exit locations of buildings to protect human life and property in the event of a fire.



- **1.** Hydraulic door closer
- 2. Gasket
- 3. SUS304 hinge
- 4. Door leaf

- **5.** SUS304 lock
- 6. Door threshold
- 7. Door core





















# Fireproof and insulated wooden doors



Optimal fire prevention and thermal insulation.



No black smoke, nonflammability and nontoxicity.



Green, environmentally friendly materials.



Simple construction.













# Firepro