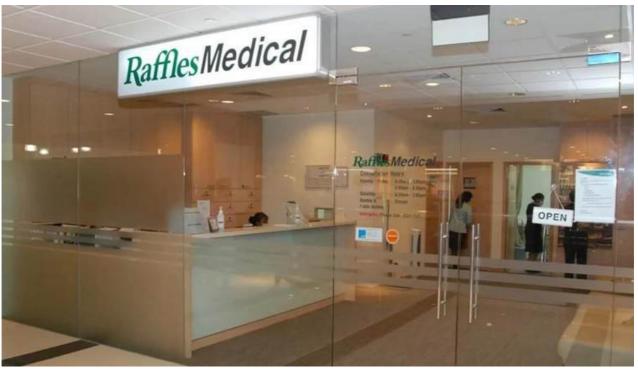

### **RAFFLES MEDICAL CLINIC**

DISTRICT 3, HCM CITY

TIME: 2023

### **SCOPE - SUPPLYING & INSTALLATION:** FIRE PROTECTION SYSTEM