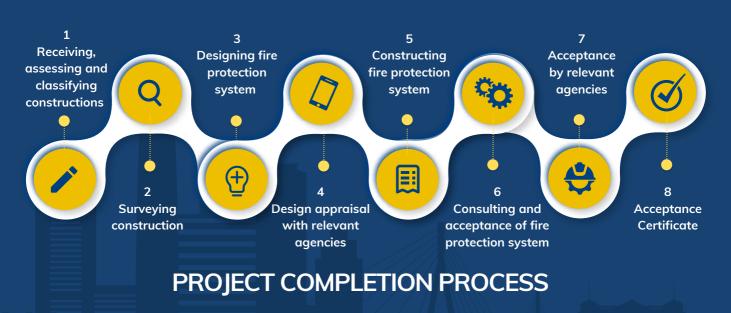

# Consulting services: Design, Appraisal and Inspection of Fire Fighting & Prevention

Fire safety design appraisal refers to inspection and comparison of design content and solutions of projects, works and motor vehicles subject to special fire safety requirements with standards and regulations of Vietnamese law related to fire prevention and fighting or foreign and international standards on fire prevention and fighting applicable in Vietnam carried out by competent authorities following the procedure as stipulated by the law.