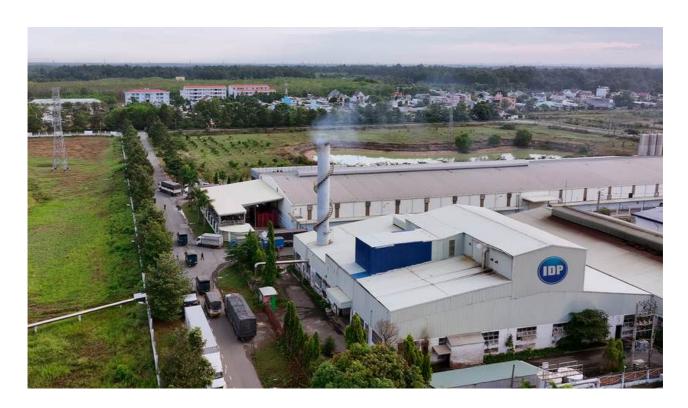

### IDP – INTERNATIONAL DAIRY PRODUCTS FACTORY

BINH DUONG PROVINCE TIME: 2023

## **SCOPE - SUPPLYING & APPLYING:** FIRE RESISTANT PAINT FOR STEEL STRUCTURES