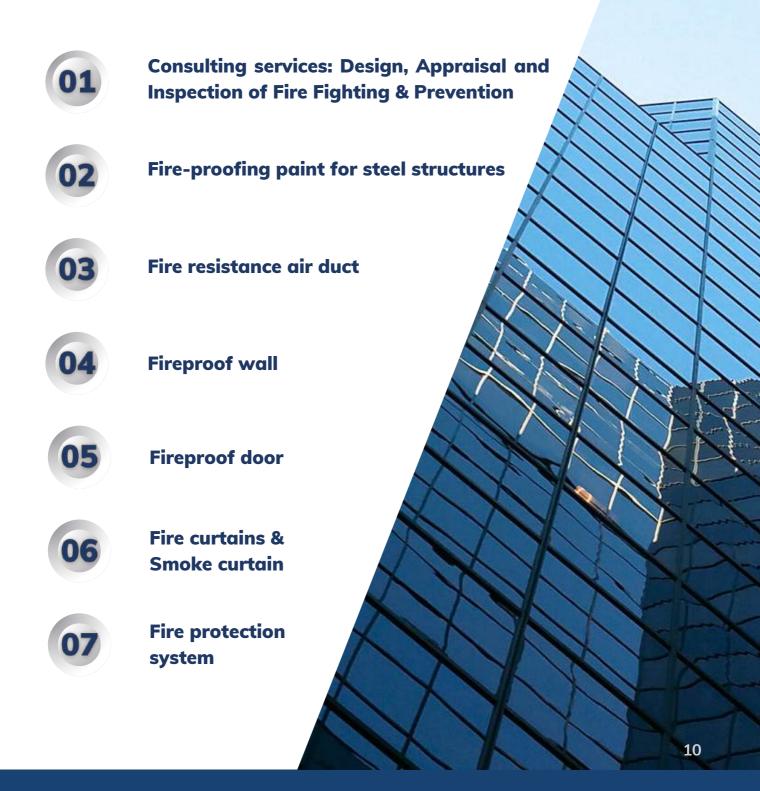

#### **BUSINESS SCOPE**

# Consulting services: Design, Appraisal and Inspection of Fire Fighting & Prevention

Fire safety design appraisal refers to inspection and comparison of design content and solutions of projects, works and motor vehicles subject to special fire safety requirements with standards and regulations of Vietnamese law related to fire prevention and fighting or foreign and international standards on fire prevention and fighting applicable in Vietnam carried out by competent authorities following the procedure as stipulated by the law.

# Fireproof paint for steel structures

Fireproof paint is used to protect the main structural components of steel structure buildings. In the event of a fire, this specially designed paint extends the time and prevents collapse due to the reduction in the load-bearing strength of steel.

## Fire resistance air duct

Fireproof ducts have a basic structure similar to other ordinary duct systems; however, they are specific requirements of the building.

| FIRE RESISTANCE LIMIT (EI) | El30   | El45   | EI60   | El120  |
|----------------------------|--------|--------|--------|--------|
| PANEL THICKNESS            | 14mm   | 16mm   | 20mm   | 2x14mm |
| GALVANISED STEEL           | 0.75mm | 0.75mm | 0.75mm | 0.75mm |

## Fireproof wall

Fire resistant wall is for preventing fire and other combustion products from spreading from one fire compartment or a room with fire to another room. Helps prolong the time for firefighting forces to save people, detect and zone to handle fires, and minimize damage to people and property.

## Fireproofrolling doors

A fireproof door is an insert that seals the openings of the fire prevention part, to prevent fire and fire products from spreading from a fire compartment or a room with a fire to other rooms.

## Fireproof steel doors

Fireproof steel doors are doors designed with good fire resistance and heat resistance to help isolate the fire area and prevent fire and smoke from spreading to other areas. Fireproof steel doors are used and installed in emergency exit locations of buildings to protect human life and property in the event of a fire.

# Fireproof and insulated wooden doors

Optimal fire prevention and thermal insulation.

No black smoke, nonflammability and nontoxicity.

Green, environmentally friendly materials.

Simple construction.

#### Fire curtain

Fire curtains are capable of functioning in a fire, even during a power outage. They prevent the rapid spread of fire and smoke within the building, facilitating the evacuation of victims and aiding rescue services.

## **SMOKE CURTAINS**

Compliance with: BS -British, EN - European standards.

High aesthetics for space.

Applicable in many spaces.

Diversity of shapes.

Ensure integrity and insulation: E60 - E150.

## Fire fighting system

CONCEALED SPRINKLER

SIDEWALL SPRINKLER

PENDENT/RECESSED SPRINKLER

- Sprinkler head.
- Sprinkler flexible hose.
- Fire protection valve: Alarm valve, Deluge valve, Pre-action valve.