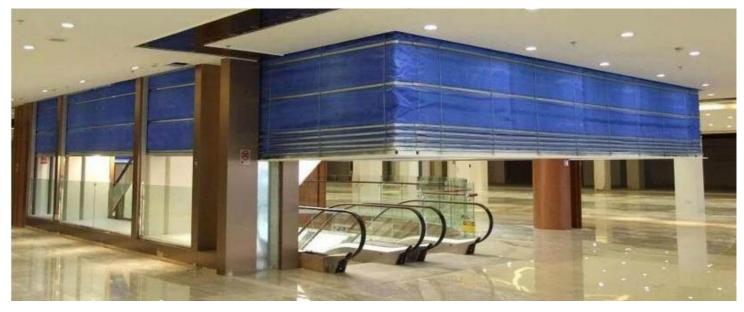

## Fireproofrolling doors

A fireproof door is an insert that seals the openings of the fire prevention part, to prevent fire and fire products from spreading from a fire compartment or a room with a fire to other rooms.

- Optimized area, suitable for many spaces.
- Applicable to security purpose.
- Integrity and insulation: El30, El60, El90.