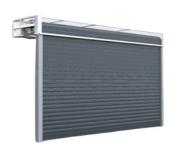

## Fireproofrolling doors

A fireproof door is an insert that seals the openings of the fire prevention part, to prevent fire and fire products from spreading from a fire compartment or a room with a fire to other rooms.

- Optimized area, suitable for many spaces.
- Applicable to security purpose.
- Integrity and insulation: El30, El60, El90.