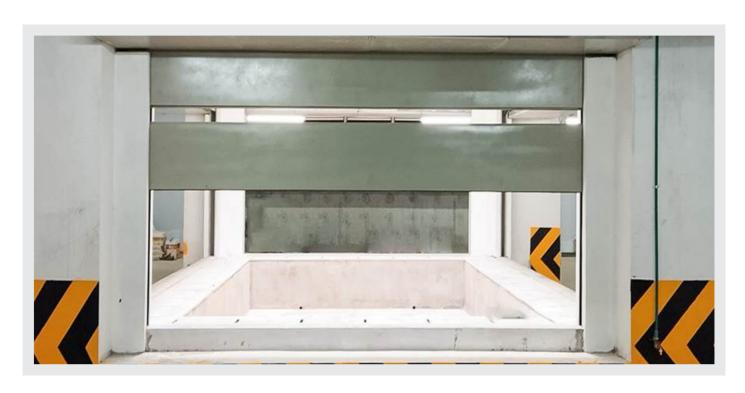

## Fireproofrolling doors

A fireproof door is an insert that seals the openings of the fire prevention part, to prevent fire and fire products from spreading from a fire compartment or a room with a fire to other rooms.

- Optimized area, suitable for many spaces.
- Applicable to security purpose.
- Integrity and insulation: El30, El60, El90.