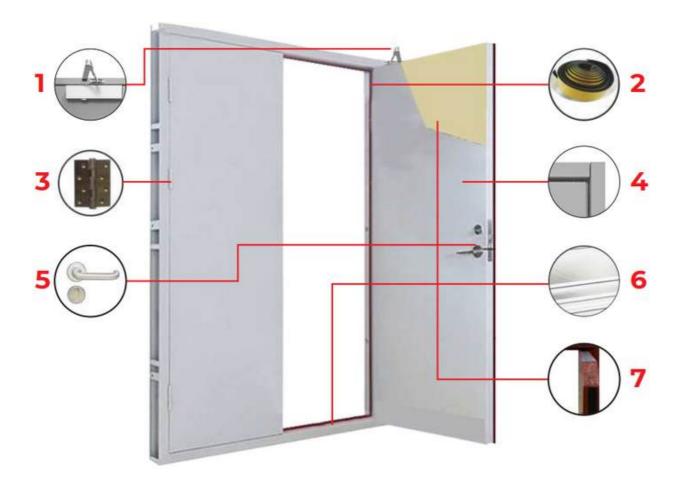

## Fireproof steel doors

Fireproof steel doors are doors designed with good fire resistance and heat resistance to help isolate the fire area and prevent fire and smoke from spreading to other areas. Fireproof steel doors are used and installed in emergency exit locations of buildings to protect human life and property in the event of a fire.

- **1.** Hydraulic door closer
- 2. Gasket
- 3. SUS304 hinge
- 4. Door leaf

- **5.** SUS304 lock
- 6. Door threshold
- 7. Door core