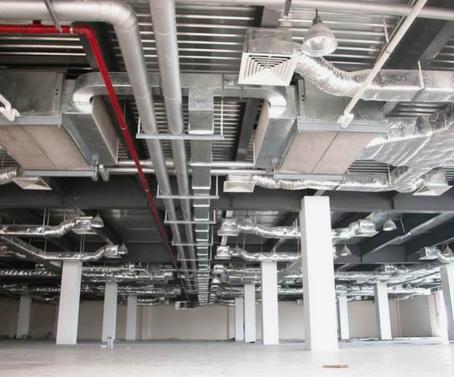

## Fire resistance air duct

Fireproof ducts have a basic structure similar to other ordinary duct systems; however, they are specific requirements of the building.

| FIRE RESISTANCE LIMIT (EI) | El30   | El45   | EI60   | El120  |
|----------------------------|--------|--------|--------|--------|
| PANEL THICKNESS            | 14mm   | 16mm   | 20mm   | 2x14mm |
| GALVANISED STEEL           | 0.75mm | 0.75mm | 0.75mm | 0.75mm |

#### **DUCT PRODUCTS THAT HAVE BEEN TESTED AND PUT INTO USE:**

Help with air circulation, providing fresh and clean air.

Control fires, limit the fire spread from one area to another area.

Capable of eliminating harmful gases, foul odors, moisture, mold, etc.

Ensure temperature stability and assist in fire monitoring and control.