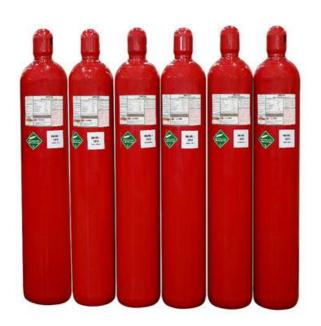

# Gas fire extinguishing system

STEC-Vina fire extinguishing system is the ideal solution for electrical rooms, IT rooms or ELV rooms, etc. where are not suitable for setting water fire extinguishing system and other fire extinguishing system.

**SMS-227** 

NOVEC1230

CO2

AEROSOL N2 (IG-100)