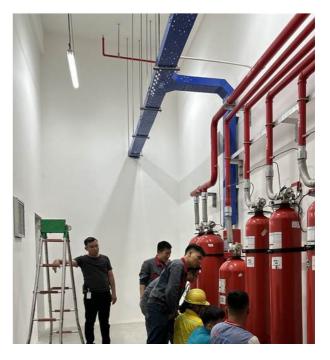

# Gas fire extinguishing system

STEC-Vina fire extinguishing system is the ideal solution for electrical rooms, IT rooms or ELV rooms, etc. where are not suitable for setting water fire extinguishing system and other fire extinguishing system.

**SMS-227** 

NOVEC1230

CO2

AEROSOL N2 (IG-100)