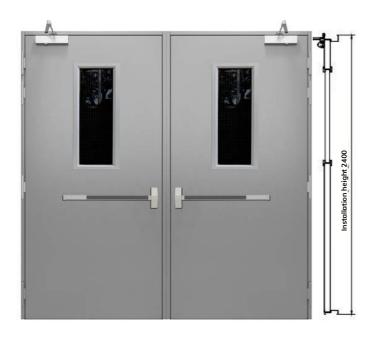

## Fireproof steel doors

Fireproof steel doors are doors designed with good fire resistance and heat resistance to help isolate the fire area and prevent fire and smoke from spreading to other areas. Fireproof steel doors are used and installed in emergency exit locations of buildings to protect human life and property in the event of a fire.

- **1.** Hydraulic door closer
- 2. Gasket
- 3. SUS304 hinge
- 4. Door leaf

- **5.** SUS304 lock
- 6. Door threshold
- 7. Door core