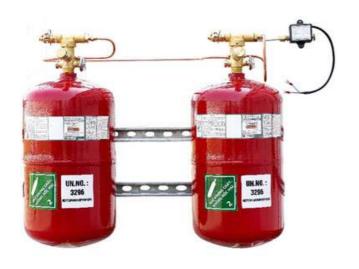

# Gas fire extinguishing system

STEC-Vina fire extinguishing system is the ideal solution for electrical rooms, IT rooms or ELV rooms, etc. where are not suitable for setting water fire extinguishing system and other fire extinguishing system.

**SMS-227** 

NOVEC1230

CO2

AEROSOL N2 (IG-100)